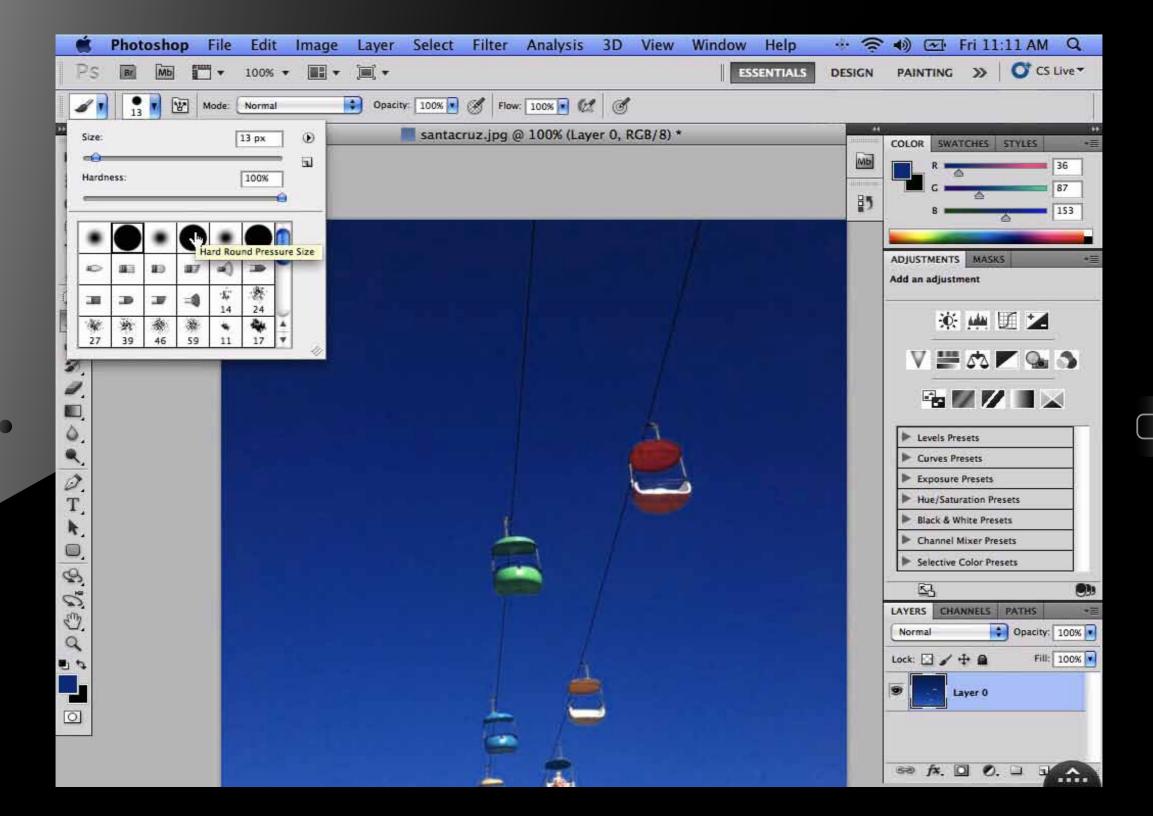

### Use your favorite programs such as Photoshop.

Watch a movie with full audio and video support.

**…** 

Enable Trackpad Mode for more precision. Tap with two fingers to toggle on/off.