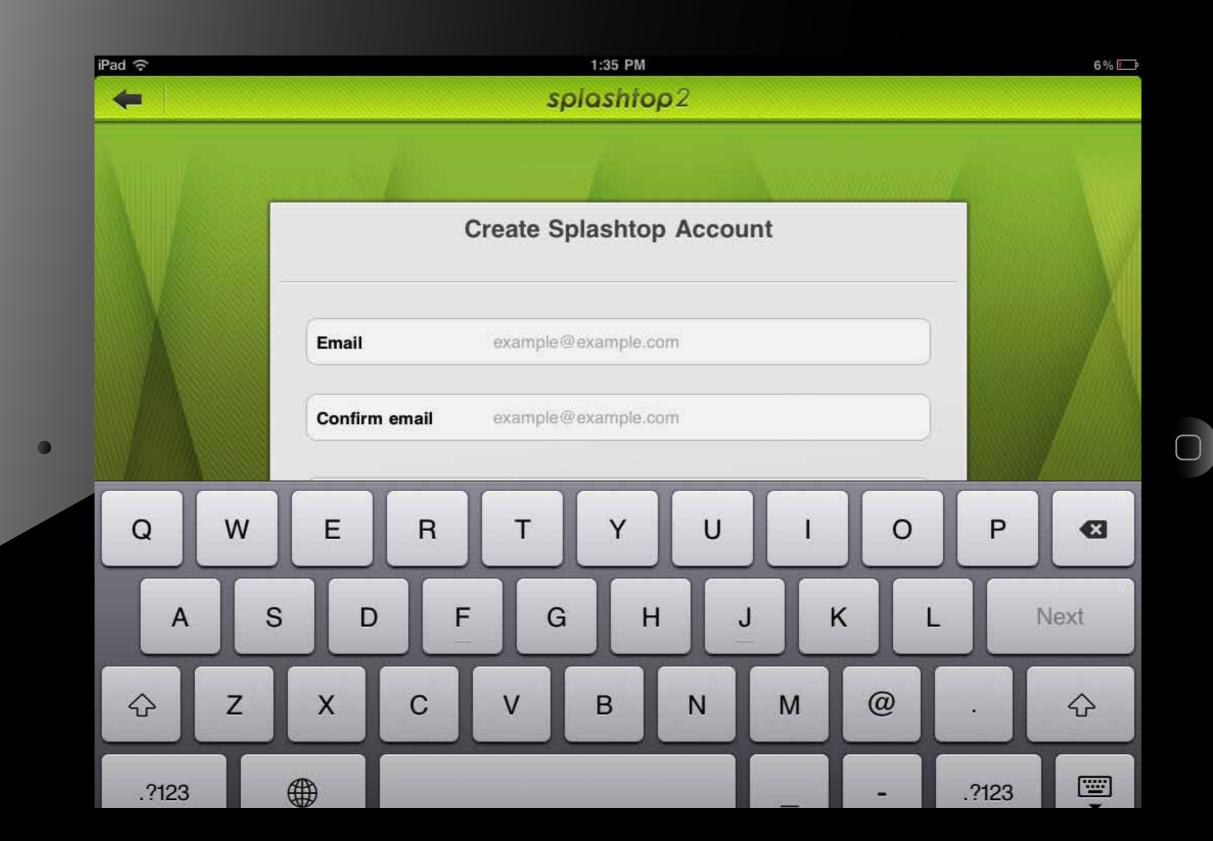

# splashtop2°

Take a Tour

Create a Splashtop 2 account and sign in.

|           | <b>À splashtop</b> *st | treamer — ×                                                                                      |
|-----------|------------------------|--------------------------------------------------------------------------------------------------|
|           | Status                 | Computer Name<br>sjc-joanned                                                                     |
| 1. Carl   | Settings               | O Accessed by<br>Not being accessed                                                              |
| a.        | Advanced               | Splashtop Account Login (required for Splashtop 2)                                               |
|           | About                  | Log in here so this computer can be discovered by your mobile device.  Email example@example.com |
| 1000 11/1 | 2                      | Email example@example.com   Password Your pasaword                                               |
|           |                        | Log In Forgot your password?                                                                     |
|           |                        | Don't have a Splashtop Account? Create one.                                                      |
|           | //                     | What is Splashtop 2?                                                                             |
|           |                        |                                                                                                  |
|           |                        |                                                                                                  |
|           |                        | AND THE FULL MADE STATES - 18 18 - 1 - 1                                                         |