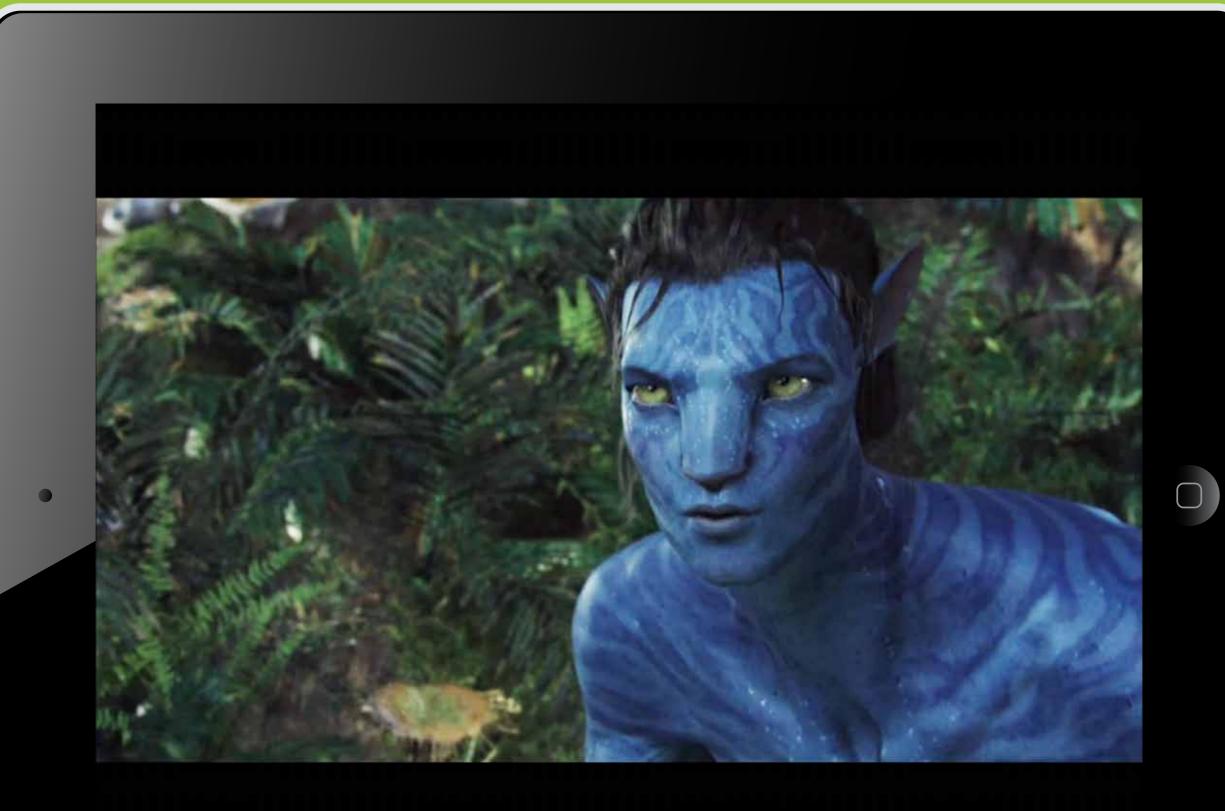

### Use your favorite programs such as Photoshop.

Watch a movie with full audio and video support.

**…** 

Enable Trackpad Mode for more precision. Tap with two fingers to toggle on/off.