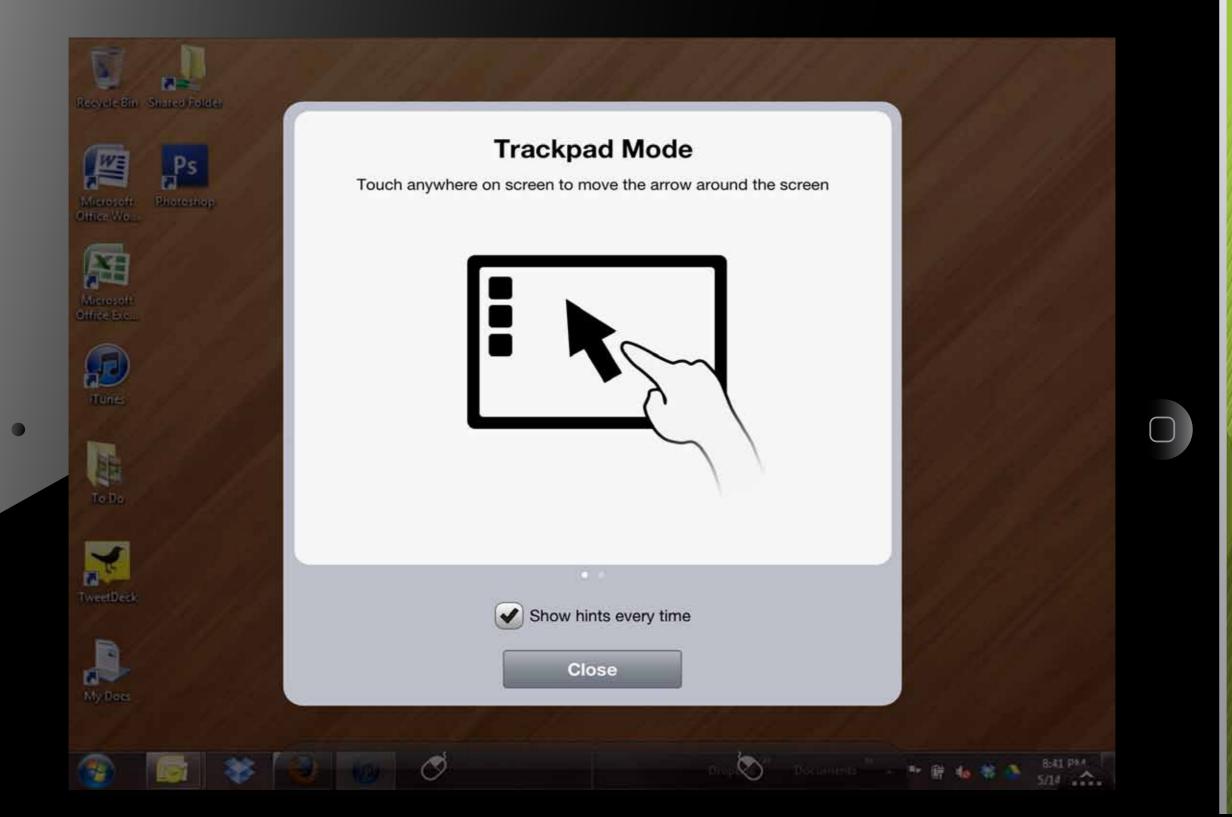

### Use your favorite programs such as Photoshop.

Watch a movie with full audio and video support.

**…** 

Enable Trackpad Mode for more precision. Tap with two fingers to toggle on/off.