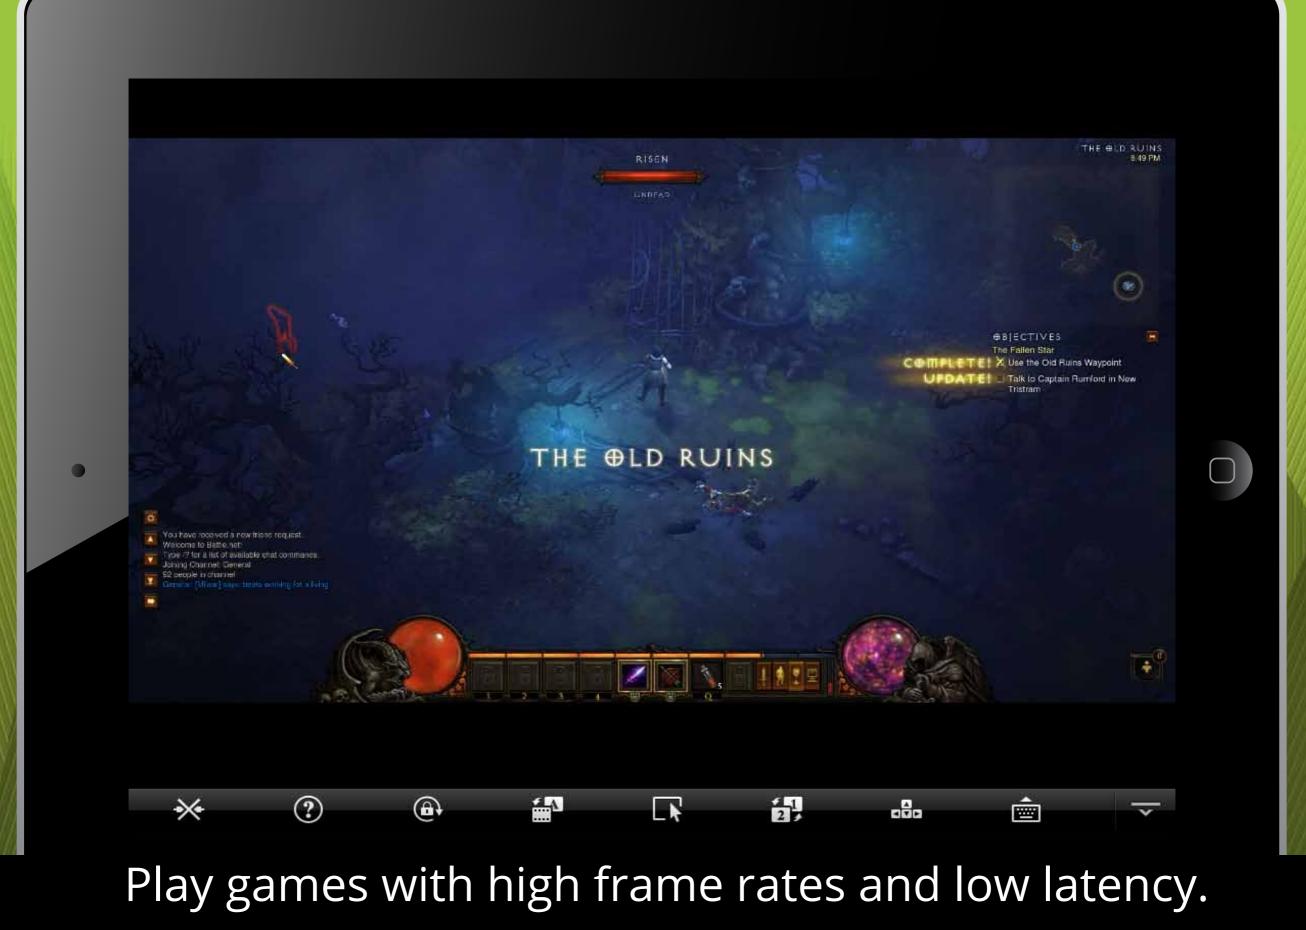

| N                            | М                           | !                       | ?                        |                         | ÷                   |
| .?12       | 3                                | ₽                                                |                                    |                                                                                      |                              |                             |                         | .?123                    |                         | •                   |

Edit files on the go using the on-screen keyboard.



### Use your favorite programs such as Photoshop.



Watch a movie with full audio and video support.

**…** 





Enable Trackpad Mode for more precision. Tap with two fingers to toggle on/off.



### Use the Direction Key to play games.



## Existing users can launch the app and choose to upgrade for free!