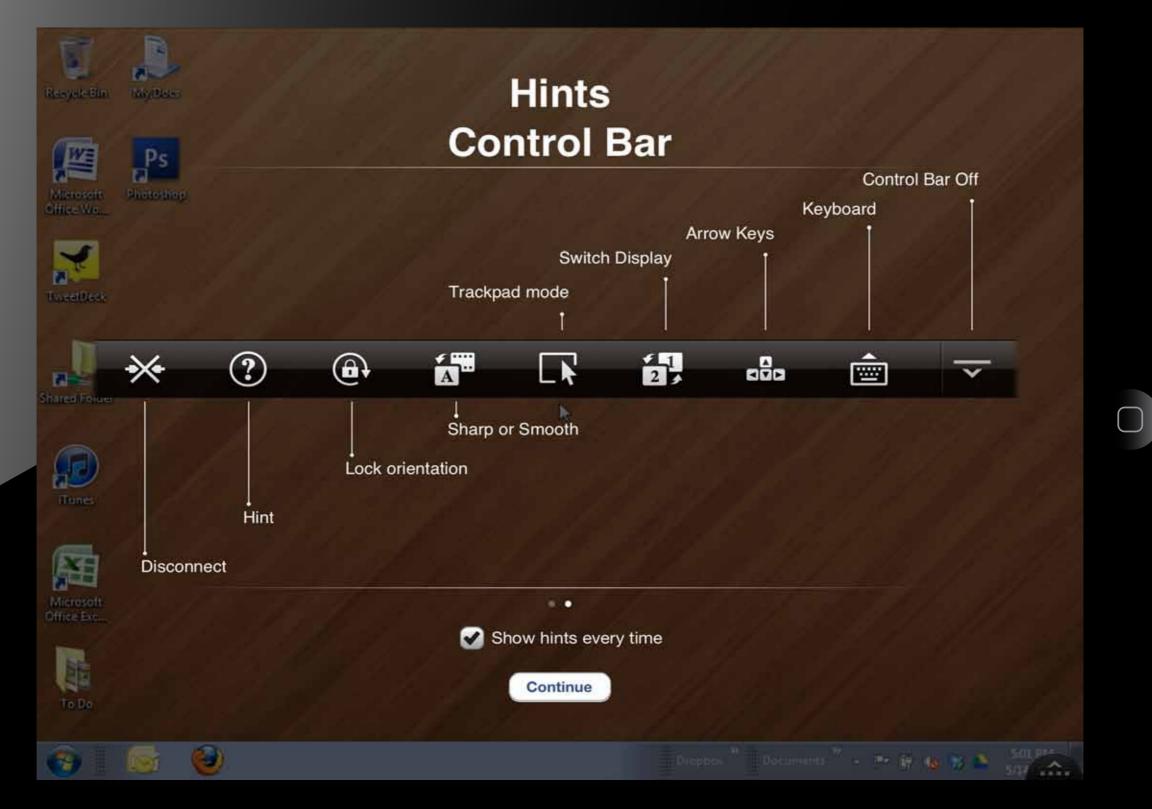

#### Control bar features.

|            | Gill Sans MT (Body)              | • 10 • A A                                       |                                    | - <u>}</u> + <u>*</u> - <u>*</u> - <u>*</u> - <u>*</u> - <u>*</u>                    |                              | AaBbCcDc                    | AaBbCcDc                | AaBb(                    | A                       | ab Replace          |
|------------|----------------------------------|--------------------------------------------------|------------------------------------|--------------------------------------------------------------------------------------|------------------------------|-----------------------------|-------------------------|--------------------------|-------------------------|---------------------|
| Paste      | B I ∐ → abe >                    | c₂ ײ Aa → ab2 →<br>Font                          |                                    | F 吾 吾 ■ 😫 (‡≣×<br>Paragraph                                                          | <u>*</u> •                   | 1 Normal                    | ¶ No Spaci<br>Styles    |                          | Change<br>Styles *      | Select ▼<br>Editing |
|            | <b>X</b> · · · · · ·             |                                                  | -)(                                |                                                                                      |                              |                             |                         |                          | -)(                     |                     |
|            | the things they<br>Be honest and | utive overviev<br>absolutely ne<br>plain-spoken: | ed to know. D<br>better that peo   | e people will only r<br>oes anyone need t<br>ople know the unv<br>ere is to show the | o worry? [fs<br>arnished tru | o, what ab<br>th now.><br>I | out? Is so              | ad 3-5 lines<br>meone on | s, so pick<br>top of it | 2                   |
| -<br>shift | (completed) or                   | currently est<br>comments to                     | imated date. T<br>o either explair | his gives a quick vie<br>n the item or talk a                                        | ew into whe                  | ther or no                  | t the proj<br>t or wron | ect is slipp             | ingand b                | у<br>-              |
| Q          | w                                | E                                                | R                                  | Г                                                                                    | U                            | I                           | 0                       |                          | Р                       | Ø                   |
| 4          | A S                              | D                                                | F                                  | GH                                                                                   | J                            |                             |                         | L                        | ret                     | urn                 |
| Ŷ          | z                                | x                                                | c v                                | В                                                                                    | N                            | М                           | !                       | ?                        |                         | ÷                   |
| .?12       | 3                                | ₽                                                |                                    |                                                                                      |                              |                             |                         | .?123                    |                         | •                   |