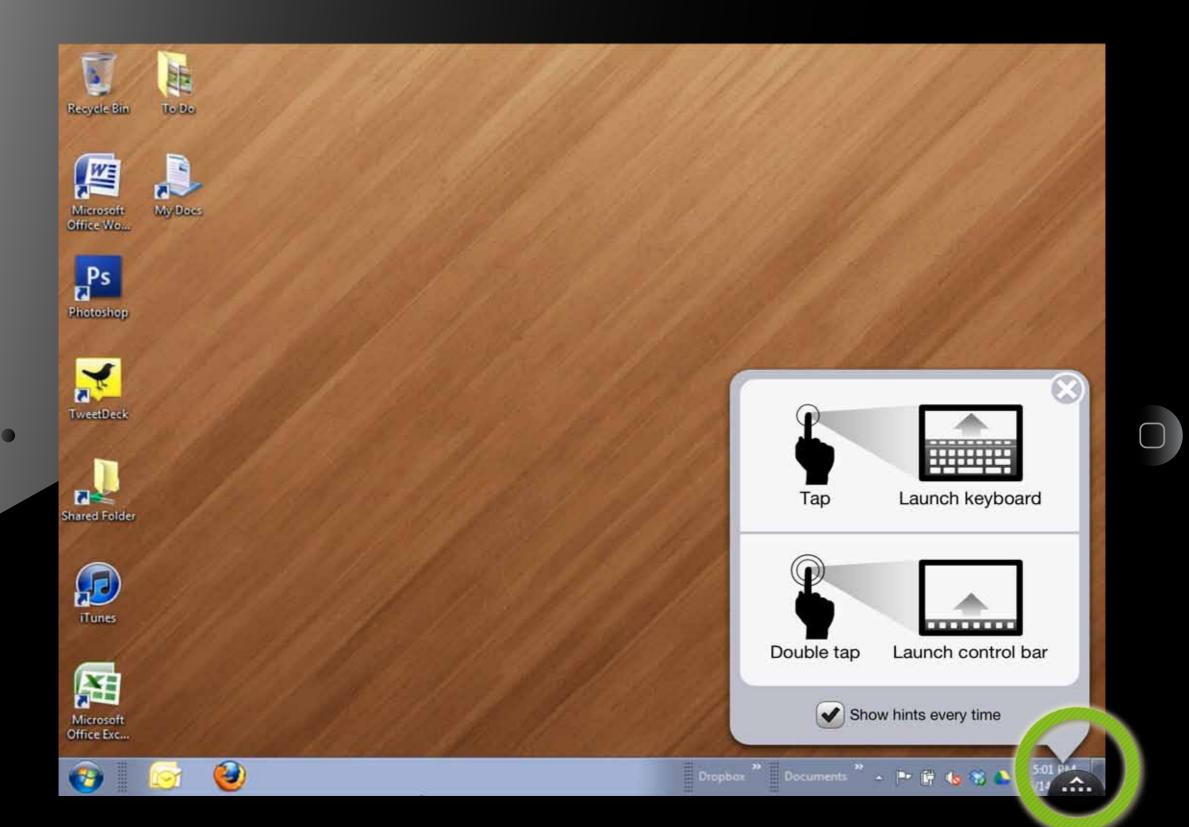

| AND THE FULL MADE STATES - 18 18 - 1 - 1                                                         |

Visit www.splashtop.com to install the Splashtop Streamer and sign in.

| C | 3:31 PM<br>splashtop 2 | Not Charging 📼 |
|---|------------------------|----------------|
|   | sjc-joanned            | ß              |
|   |                        |                |
|   |                        |                |
|   |                        |                |
|   |                        |                |
|   |                        |                |
|   |                        |                |

Now connect to your computer. Hit refresh if you want to update the computer list.



A list of the gestures you can use to navigate your desktop from a mobile device.



### Tap once to launch the keyboard. Tap twice to launch the control bar.



#### Control bar features.

|            | Gill Sans MT (Body)              | • 10 • A A                                       |                                    | - <u>}</u> + <u>*</u> - <u>*</u> - <u>*</u> - <u>*</u> - <u>*</u>                    |                              | AaBbCcDc                    | AaBbCcDc                | AaBb(                    | A                       | ab Replace          |
|------------|----------------------------------|--------------------------------------------------|------------------------------------|--------------------------------------------------------------------------------------|------------------------------|-----------------------------|---------------------