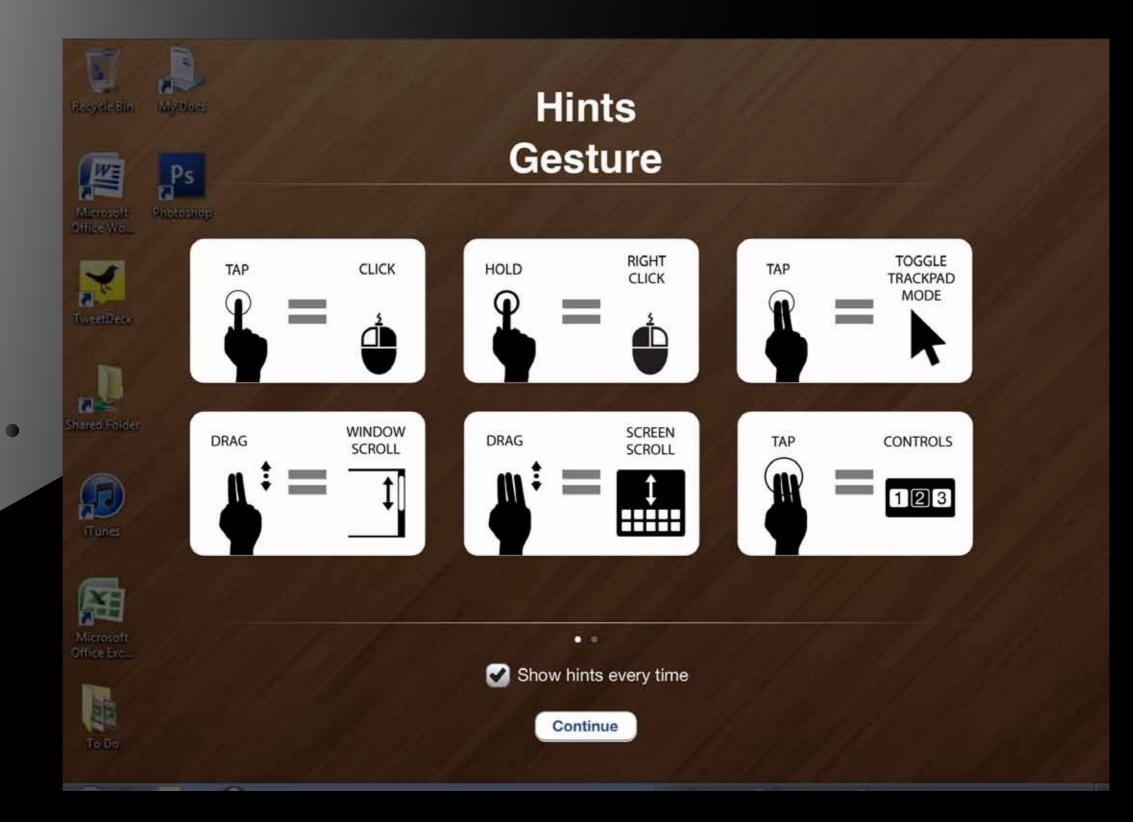

Now connect to your computer. Hit refresh if you want to update the computer list.

A list of the gestures you can use to navigate your desktop from a mobile device.